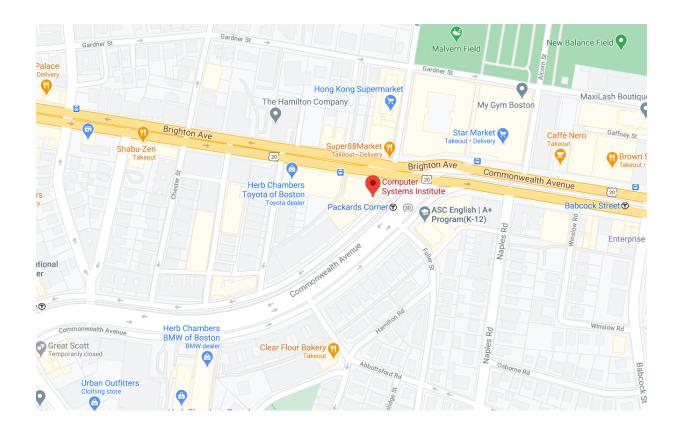

# **ALLSTON CAMPUS**

# 1105 COMMONWEALTH AVENUE, BOSTON, MA 02215

### **TRANSPORTATION**

### **Subway Train**

Packards Corner Station: Green line B-1 − /t 1 min walk to campus

# **Bus Stops**

Kenmore Station - ★ 1 min walk 🖨 #57, #57A