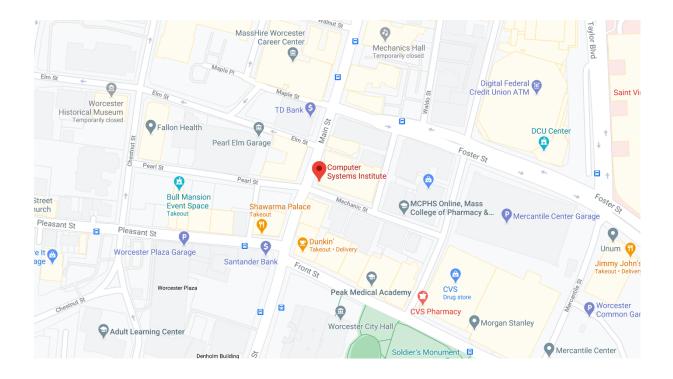

# **WORCESTER CAMPUS**

# 10 MECHANIC ST, WORCESTER, MA 01608

# **TRANSPORTATION**

#### Train

- Union Station (Trian & Bus Terminal) − † 9 min walk from campus 2 Washington Square, Worcester, MA 01604

### Bus

Pleasant Street & Main Street  $-\frac{1}{12}$  2 min walk  $\frac{1}{12}$  #2, #27, #31 Front Street & City Hall  $-\frac{1}{12}$  2 min walk  $\frac{1}{12}$  #2, #6, #7, #19, #27, #31, #33 Main Street & Maple Street  $-\frac{1}{12}$  2 min walk  $\frac{1}{12}$  #24