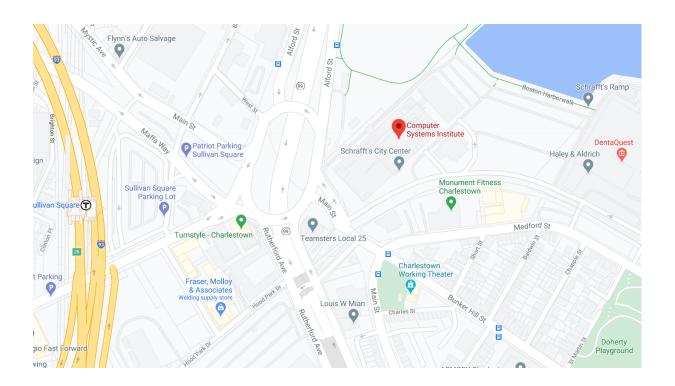

# **CHARLESTOWN CAMPUS**

529 MAIN ST, CHARLESTOWN, MA 02129

# **TRANSPORTATION**

#### **Subway Station**

Sullivan Station – Orange Line – *t* 11 min walk to campus

#### **Bus**

529 Main Street — ★ 2 min walk 🖨 #89/93, #92, #93

Alford Street and Main Street — ★ 6 min walk 🖨 #104, #105, #109

Sullivan Station — ★ 11 min walk 🖨 #86, #89, #89/93, #90, #91, #92, #93, #95, #101, #104, #105, #CT2